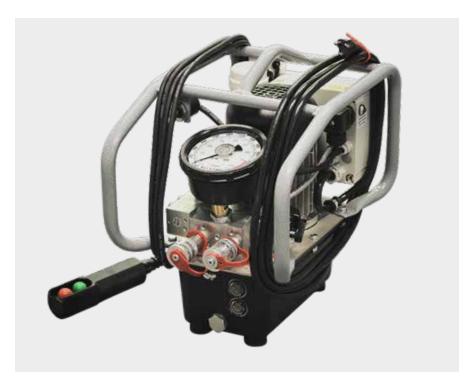

# JETPRO-S-115-CSA

The JETPRO 2-stage Hydraulic Power System is the most affordable lightweight pump on the market. The JETPRO's compact design and one-gallon reservoir alleviates weight restrictions like no other hydraulic pump which offers the operator efficient mobility. Simple two-button controls ensure the operator's ease of use while also speeding up the bolting process. The JETPRO operates at a very quiet ~80 dB.

# PUMP SPECIFICATIONS AND FEATURES

| 115v (7.5 Amp) / 230v (4.5 Amp) |
|---------------------------------|
| 0-10 k PSI (+/-1% Accuracy)     |
| 0.8 gals. / 3.0 l               |
| 2                               |
| 33 lbs. / 15 kg                 |
| 310 cu. in./min. / 5 l/min.     |
| No                              |
| Yes                             |
| Yes                             |
| Yes                             |
|                                 |