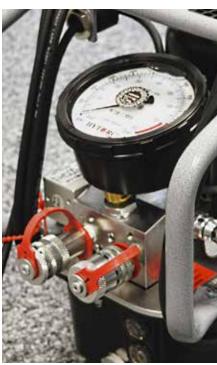

# PUMP SPECIFICATIONS AND FEATURES

| 115v (7.5 Amp) / 230v (4.5 Amp) |
|---------------------------------|
| 0-10 k PSI (+/-1% Accuracy)     |
| 0.8 gals. / 3.0 l               |
| 2                               |
| 33 lbs. / 15 kg                 |
| 310 cu. in./min. / 5 l/min.     |
| No                              |
| Yes                             |
| Yes                             |
| Yes                             |
|                                 |