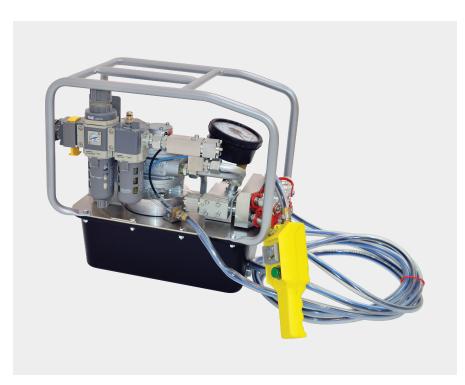

## **HY-AIR**

Our HY-AIR is a 4-stage pump designed to reduce cycle time and improve productivity. A compact design with an optional one or two-gallon reservoir alleviates weight restrictions and offers the operator efficient mobility. Simple controls make for short set-up times and the semi-automatic feature allows the operator to experience faster and easier bolting.

## PUMP SPECIFICATIONS AND FEATURES

| Power                 | 3,800 cu.in./sec. (62 l/sec.)                                        |
|-----------------------|----------------------------------------------------------------------|
| Gauge                 | 0-10 k PSI (+/-1% Accuracy)                                          |
| Reservoir Capacity    | 1.35 gals. / 5.1 l<br>(2 gals. / 7.6 l tank optional for the HY-115) |
| Stages                | 4                                                                    |
| Weight                | 46.3 lbs. / 21 kg                                                    |
| Maximum Oil Flow Rate | 770 cu. in./min. / 13 l/min.                                         |
| Oil Cooler            | Yes                                                                  |
| Protective Caging     | Yes                                                                  |
| 15' Remote Control    | Yes                                                                  |