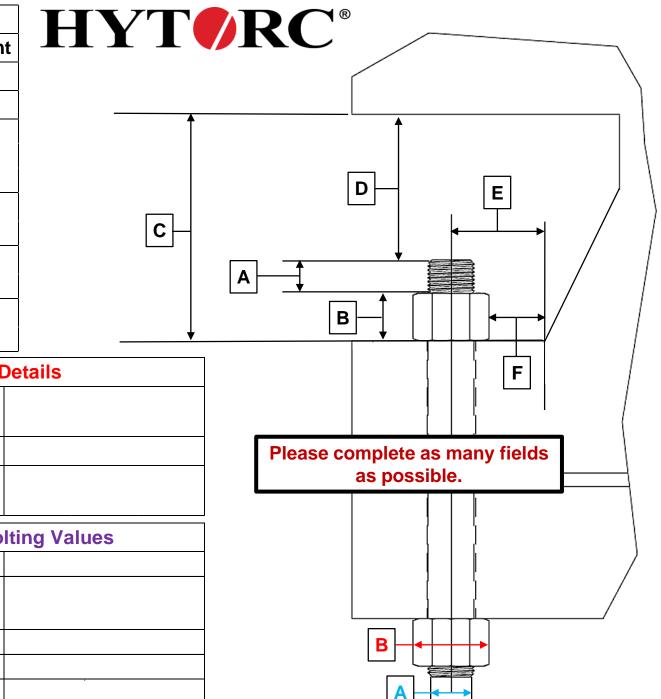

| Application Information Request Form |                                                                                      |             |
|--------------------------------------|--------------------------------------------------------------------------------------|-------------|
| Dimension                            |                                                                                      | Measurement |
| Α                                    | bolt protrusion through the nut                                                      |             |
| В                                    | nut height                                                                           |             |
| С                                    | distance from flange face, housing or framework to headroom confict or restriction   |             |
| D                                    | distance from top of bolt to headroom restriction                                    |             |
| E                                    | center of bolt to side or radius restriction                                         |             |
| F                                    | edge of nut to side or radius restriction (measure from the "hex" or tightest point) |             |

| Bolt Details      |  |  |
|-------------------|--|--|
| Quantity          |  |  |
| Bolt Diameter (A) |  |  |
| Bolt T.P.I.       |  |  |
| Bolt Grade        |  |  |
| Bolt Material     |  |  |
| Maximum Working   |  |  |
| and Operating     |  |  |
| Temperature       |  |  |

| Nut Details               |  |  |
|---------------------------|--|--|
| Nut A.F (across the flat) |  |  |
| Socket Size (B)           |  |  |
| Current Nut Grade         |  |  |
| Current Nut               |  |  |
| Material                  |  |  |
| Known Bolting Values      |  |  |
| Torque (ft. lbs.)         |  |  |
| Torque + Angle            |  |  |
| (ft. lbs. + degree turn)  |  |  |
| Load (lbs. / Kn)          |  |  |
| % of Yield                |  |  |
| Lubricant                 |  |  |