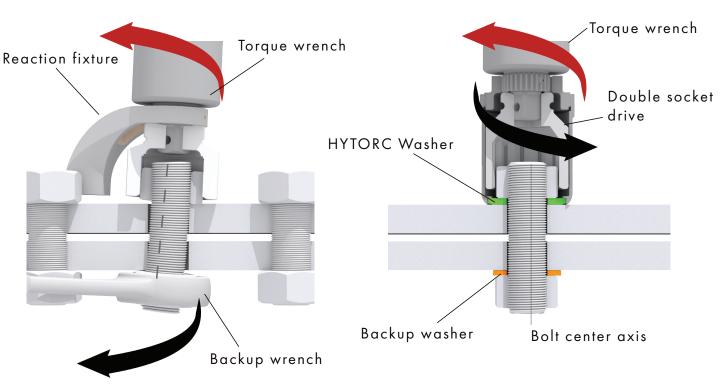

# **System Comparison**

#### STANDARD REACTION FIXTURE

#### **HYTORC WASHER**

#### **SAFE**

No pinch hazard. Intuitive operation. Less personnel.