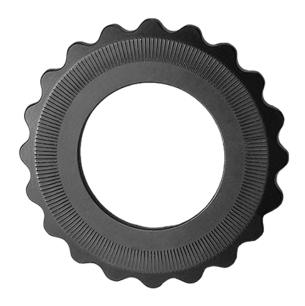

## **HYTORC** Washer

The HYTORC Washer is the simplest upgrade for instant improvements in safety, speed and accuracy. This unique, patented system eliminates the need for reaction arms and other custom fixtures required to hold the tool in place. Additionally, the precision machined surface reduces variation in bolt load across the flange for improved accuracy and loosening prevention.

### Safety

The HYTORC Washer eliminates the need for reaction arms, which are the most common cause of injury on bolting jobs. The unique design of the washer allows the double layered safety socket to react on the washer itself, while turning the nut.

## Speed

The HYTORC Washer removes the complicated setup associated with other bolting systems and makes the bolting process more intuitive for improved job times.